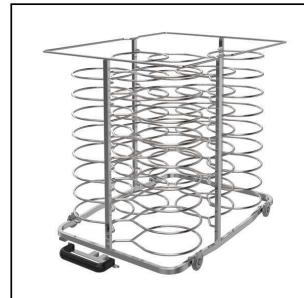

## 922650 (BARAW51PL1021)

Banquet rack with wheels holding 51 plates for 10 GN 2/1 oven and blast chiller freezer, 75mm pitch

## **Main Features**

- Includes wheels and base supports.
- Slide-in support is required.
- Plates up to 310 mm Ø.

**APPROVAL:** 